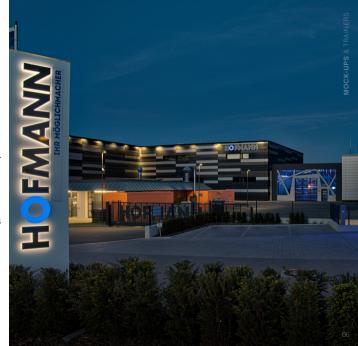

# ABOUT HOFMANN.

- Robert Hofmann GmbH was founded in 1991.
- one of the leading engineering- & rapid prototyping-suppliers in the world
- More than 200 employees
- DIN EN 9100 approved by DEKRA
- utilizing the latest manufacturing technologies
  - · full-size mock-ups
  - production of plastic injection-moulded parts
  - component assembly for small-batch series
  - 3D printing of aerospace parts